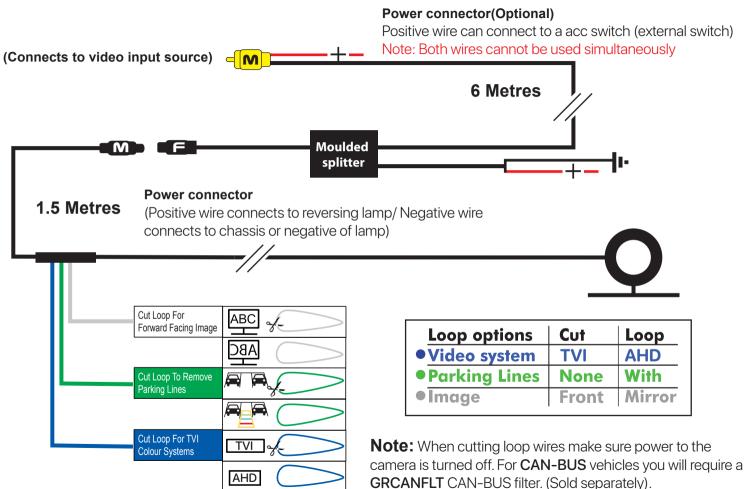

## **Inclusions**

- Surface Mount Camera
- 6M RCA Video Cable with Trigger
- Camera Harness
- Product Manual

Please retain this user guide for future reference.

For more information on the Aerpro range go to our website

INCLUSIONS:
Surface Mount Camera, 6M RCA Video Cable with Trigger
and Camera Harness