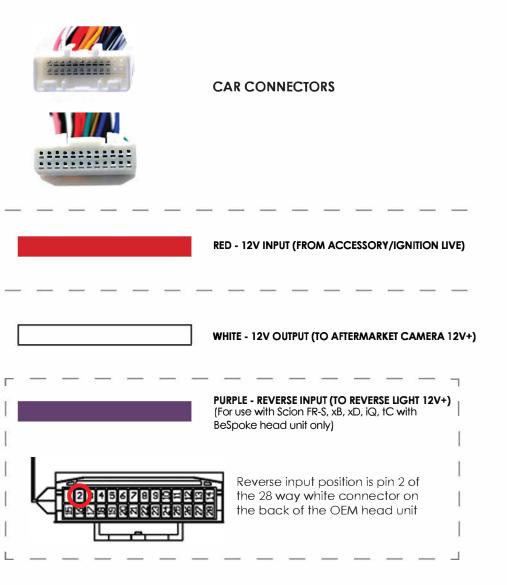

## APVTY12

This product allows the addition of an aftermarket reverse camera to the OEM screen in a range of Toyota vehicles with Touch & Touch 2 head units.