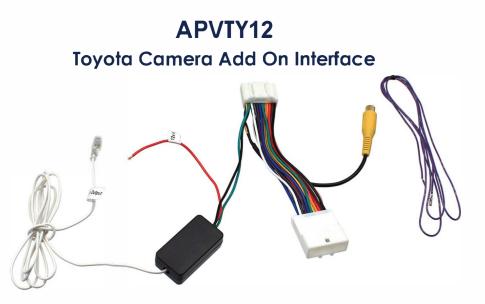

## APVTY12

This product allows the addition of an aftermarket reverse camera to the OEM screen in a range of Toyota vehicles with Touch & Touch 2 head units.

### **Product Contents**

- 1. Interface
- 2. Instruction