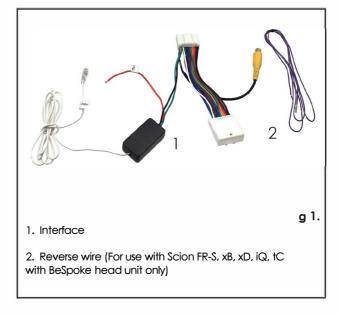

## APVTY12

This product allows the addition of an aftermarket reverse camera to the OEM screen in a range of Toyota vehicles with Touch & Touch 2 head units.

### **Product Contents**

- 1. Interface
- 2. Instruction