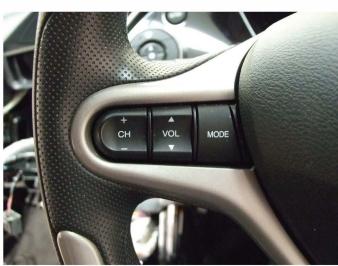

powered by

Aeroro<sup>®</sup>

Part No: CHH03C

Honda Steering Wheel Control Interface

Vehicle Compatibility:

For Vehicle Compatibility visit https://aerpro.com/CHHO3C

Steering Wheel Control Functions

Seek/Track+ Volume +

Seek/Track- Volume -

<sup>\*</sup> Note All Dates are guide lines only as specifications of vehicles change