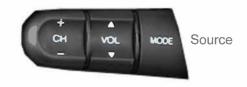

powered by

Aeroro<sup>®</sup>

Part No: CHH03C

Honda Steering Wheel Control Interface

Vehicle Compatibility:

For Vehicle Compatibility visit https://aerpro.com/CHHO3C

Steering Wheel Control Functions

Seek/Track+ Volume +

Seek/Track- Volume -

<sup>\*</sup> Note All Dates are guide lines only as specifications of vehicles change