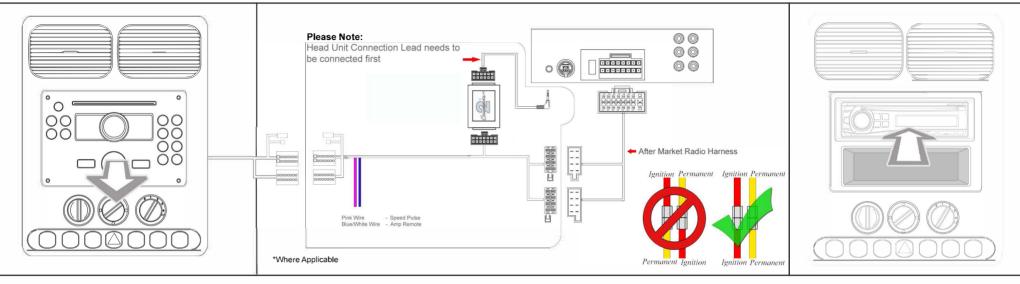

powered by

Aeroro<sup>®</sup>



Part No: CHH03C

Honda Steering Wheel Control Interface



Vehicle Compatibility:

For Vehicle Compatibility visit https://aerpro.com/CHHO3C

Steering Wheel Control Functions



Seek/Track+ Volume +



Seek/Track- Volume -

<sup>\*</sup> Note All Dates are guide lines only as specifications of vehicles change

## Installation Guide

Part No: CHH03C

Honda Steering Wheel Control Interface









## Setting the Clock and Date

- 1. Pres and hold 'MODE' to enter clock setting mode
- 2. Press VOL + and VOL to toggle between hour, minute, date, month and year. The relevant character will flash when selected
- 3. To change the value, press CH + and CH-
- 4. Once the time and date has been set, press and hold 'MODE' to exit clock setting mode.