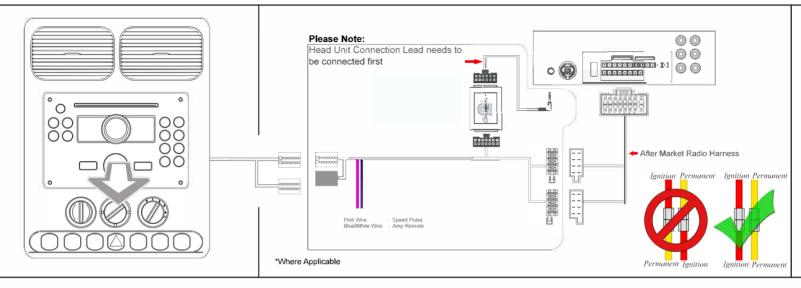

## Installation Guide

Part No: CTSHY006.2 Hyundai Can-Bus Steering Wheel Control Interface