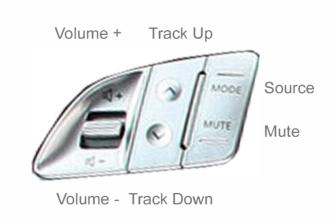

## Installation Guide

Part No: CHHY9C Hyundai Steering Wheel Control Interface

Vehicle Compatibility:

For Vehicle Compatibility visit https://aerpro.com/CHHY9C

Steering Wheel Control Functions

<sup>\*</sup> Note All Dates are guide lines only as specifications of vehicles change

## To adjust Fader:

- 1. Press and hold SOURCE button on the steering wheel for 10 seconds. The audio will mute when the fader menu has been entered.
- 2. To adjust the fader, use the track up and down button on the steering wheel.
- 3. To exit the fader menu, press the SOURCE button briefly. Exit from this mode will be confirmed by the audio muting twice. The steering wheel buttons will revert back to normal functions.