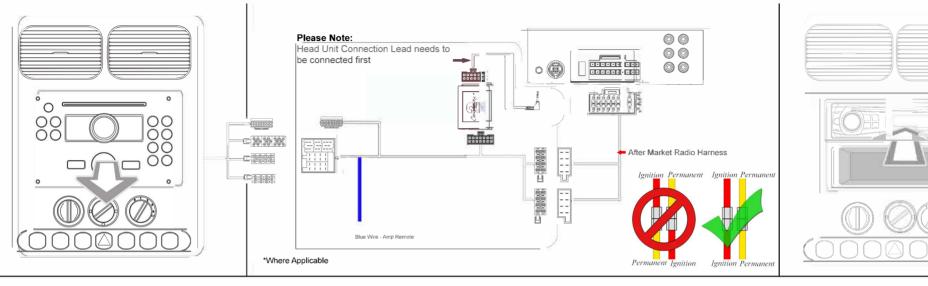

## Installation Guide

Part No: CHHY9C Hyundai Steering Wheel Control Interface

Vehicle Compatibility:

For Vehicle Compatibility visit https://aerpro.com/CHHY9C

Steering Wheel Control Functions

<sup>\*</sup> Note All Dates are guide lines only as specifications of vehicles change

## Installation Guide

Part No: CTSHY009.2 Hyundai Can-Bus Steering Wheel Control Interface