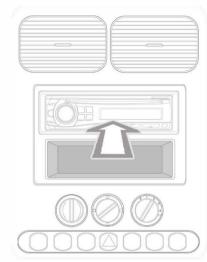

## Installation Guide

Part No: CHMC8C Mercedes Can-Bus Steering Wheel Control Interface

Vehicle Compatibility
For Vehicle Compatibility visit
https://aerpro.com/CHMC8C