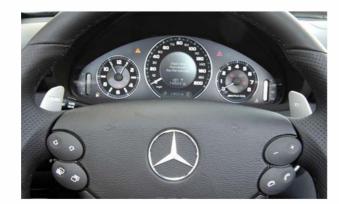

## Installation Guide

Part No: CHMC8C Mercedes Can-Bus Steering Wheel Control Interface









Vehicle Compatibility
For Vehicle Compatibility visit
https://aerpro.com/CHMC8C

## Steering Wheel Control Functions



## Note for Installing a Sony head unit

Disconnect the interface from the vehicle. Open the interface box and ensure dipswitch 4 on the PCB is set to **off.** 

Please note that the round plastic insert on the fibre amp retention interface should be removed prior to installation.

This is for transit protection only.



Seek/Track+

Source Source

Seek/Track-



Volume +

Pick Up

<sup>\*</sup> Note All Dates are guide lines only as specifications of vehicles change