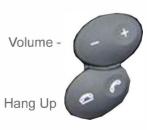

## Steering Wheel Control Functions

This is for transit protection only.

Seek/Track+

Source Source

Seek/Track-

Volume +

Pick Up

<sup>\*</sup> Note All Dates are guide lines only as specifications of vehicles change