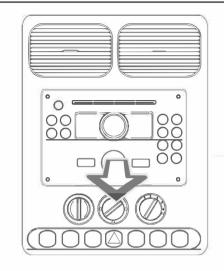

## Installation Guide

Part No: CHMC8C Mercedes Can-Bus Steering Wheel Control Interface

Vehicle Compatibility
For Vehicle Compatibility visit
https://aerpro.com/CHMC8C