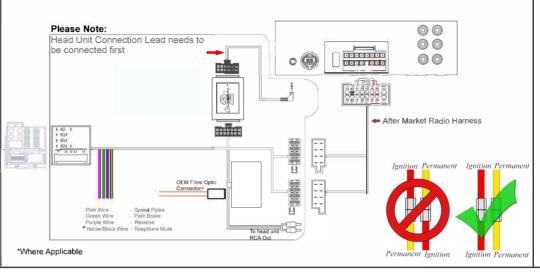

## Note for Installing a Sony head unit

Disconnect the interface from the vehicle. Open the interface box and ensure dipswitch 4 on the PCB is set to **off.** 

Please note that the round plastic insert on the fibre amp retention interface should be removed prior to installation.

This is for transit protection only.

Seek/Track+

Source Source

Seek/Track-

Volume +

Pick Up

<sup>\*</sup> Note All Dates are guide lines only as specifications of vehicles change