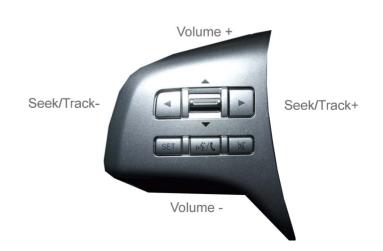

powered by

Part No: CHMZ0C

Mazda Can-Bus Steering Wheel Control Interface

Vehicle Compatibility:

For Vehicle Compatibility visit https://aerpro.com/CHMZ0C

Steering Wheel Control Functions

<sup>\*</sup> Note All Dates are guide lines only as specifications of vehicles change