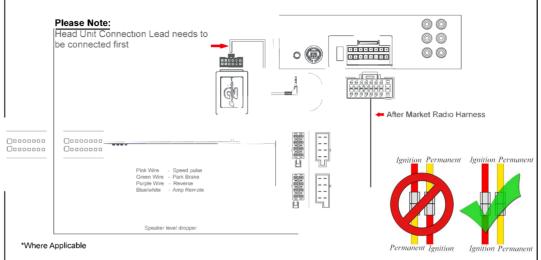

## To Reset Trip Computer

- 1. Navigate to trip computer setting you wish to reset (as shown above)
- 2. Press and hold '**SET'** until the reading clears. The display should show ---

Note:Blue/White lead should be connected to Amp remote on the aftermarket stereo(Bose Amp on Signal)