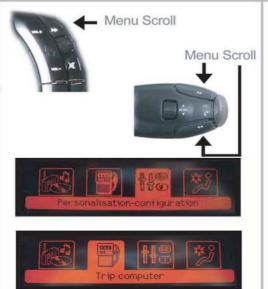

## CHPG4C - Peugeot CAN-Bus Steering Wheel Control and parking sensor interface

New MENU Navigation

Press 2 seconds

If the vehicle you have will not let you change the selected item, do the following: Firstly enter MENU mode as described on previous page.

## **Peugeot**

- 1. Once in MENU mode HOLD SOURCE BUTTON for 3 seconds.
- 2. After 3 seconds the display will return to radio mode to acknowledge you have held the button.
- 3. Now the roll wheel can be used to increment / decrement the selected item.
- 4. Once power has been removed from the interface, it will default back to its original settings.

## Citroen

- 1. Once in MENU mode HOLD ATT BUTTON for 3 seconds.
- 2. After 3 seconds the display will return to radio mode to acknowledge you have held the button.
- 3. Now the roll wheel can be used to increment / decrement the selected item.
- 4. Once power has been removed from the interface, it will default back to its original settings.