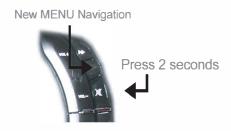

## CHPG4C - Peugeot CAN-Bus Steering Wheel Control and parking sensor interface

New MENU Navigation

Press 2 seconds

If the vehicle you have will not let you change the selected item, do the following: Firstly enter MENU mode as described on previous page.