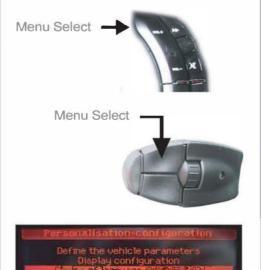

## CHPG4C - Peugeot CAN-Bus Steering Wheel Control and parking sensor interface

New MENU Navigation

Press 2 seconds

If the vehicle you have will not let you change the selected item, do the following: Firstly enter MENU mode as described on previous page.