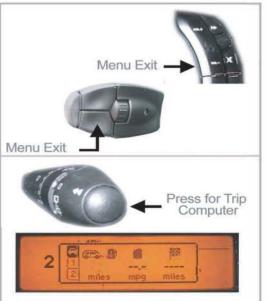

## CHPG4C - Peugeot CAN-Bus Steering Wheel Control and parking sensor interface

New MENU Navigation

Press 2 seconds

If the vehicle you have will not let you change the selected item, do the following: Firstly enter MENU mode as described on previous page.