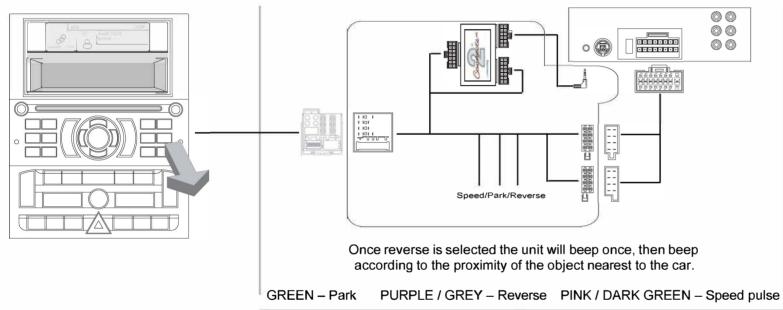

## CHPG4C - Peugeot CAN-Bus Steering Wheel Control and parking sensor interface

New MENU Navigation

Press 2 seconds

If the vehicle you have will not let you change the selected item, do the following: Firstly enter MENU mode as described on previous page.