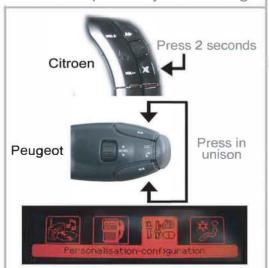

## CHPG4C - Peugeot CAN-Bus Steering Wheel Control and parking sensor interface

New MENU Navigation

Press 2 seconds

If the vehicle you have will not let you change the selected item, do the following: Firstly enter MENU mode as described on previous page.