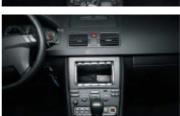

# FITTING GUIDE

**1.** Use a panel removal tool to unclip the trim panel from around the gear stick, and remove the panel

**2.** Remove the two (2) Torx screws as highlighted by the arrows in the image

**3.** Remove the OEM fascia panel and climate control unit from the dashboard

4. Remove the radio panel from the climate control unit

**5.** Remove the plastic at the backside of the panel as highlighted in the image

3