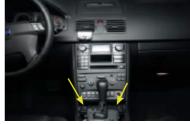

# FITTING GUIDE

**1.** Use a panel removal tool to unclip the trim panel from around the gear stick, and remove the panel

**2.** Remove the two (2) Torx screws as highlighted by the arrows in the image

**3.** Remove the OEM fascia panel and climate control unit from the dashboard