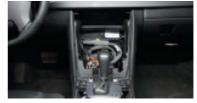

4. Remove the radio panel from the climate control unit

**5.** Remove the plastic at the backside of the panel as highlighted in the image

3