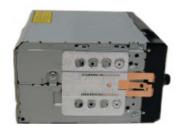

# FITTING GUIDE

6. Reinstall the climate control unit into the dashboard and fit the new fascia panel

7. Push the metal cage into the opening in the fascia panel.

**8.** Use a screwdriver to attach the brackets to the right and left sides of the aftermarket stereo as shown in the images (right, below)