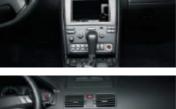

# FITTING GUIDE

**1.** Use a panel removal tool to unclip the trim panel from around the gear stick, and remove the panel

**2.** Remove the two (2) Torx screws as highlighted by the arrows in the image

**3.** Remove the OEM fascia panel and climate control unit from the dashboard

4. Remove the radio panel from the climate control unit

**5.** Remove the plastic at the backside of the panel as highlighted in the image

3