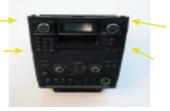

# FITTING GUIDE

**1.** Use a panel removal tool to unclip the trim panel from around the gear stick, and remove the panel

**2.** Remove the two (2) Torx screws as highlighted by the arrows in the image

**3.** Remove the OEM fascia panel and climate control unit from the dashboard