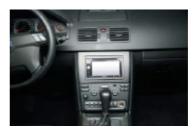

# FITTING GUIDE

6. Reinstall the climate control unit into the dashboard and fit the new fascia panel

7. Push the metal cage into the opening in the fascia panel.

**8.** Use a screwdriver to attach the brackets to the right and left sides of the aftermarket stereo as shown in the images (right, below)

NB: We advise to use the following positions. Use Position 1 marked with a cross. Use Position 10 & 12 marked with an arrow.

Use this hole Use this hole

**9.** Reconnect all wiring to the aftermarket stereo and test for correct operation.

Push the aftermarket stereo into the dashboard until it clips into place, and surround the stereo with the trim panel to complete the installation