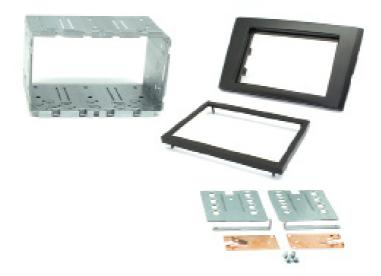

### CT23VL03

Volvo Double Din Fascia Plate (Black)

#### INSTALLATION KIT INCLUDES

1x 2-ISO 110mm Metal Bracket 1x Radio Trim 1x Replacement Panel 2x Mounting Plates 2x Mounting Spacers 2x Radio Removal Keys 4x Screws