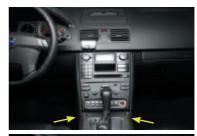

# FITTING GUIDE

**1.** Use a panel removal tool to unclip the trim panel from around the gear stick, and remove the panel

**2.** Remove the two (2) Torx screws as highlighted by the arrows in the image

**3.** Remove the OEM fascia panel and climate control unit from the dashboard