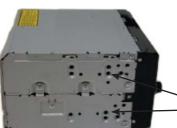

NB: We advise to use the following positions. Use Position 1 marked with a cross. Use Position 10 & 12 marked with an arrow.

Use this hole Use this hole

**9.** Reconnect all wiring to the aftermarket stereo and test for correct operation.