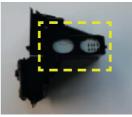

4. Remove the radio panel from the climate control unit

**5.** Remove the plastic at the backside of the panel as highlighted in the image

3