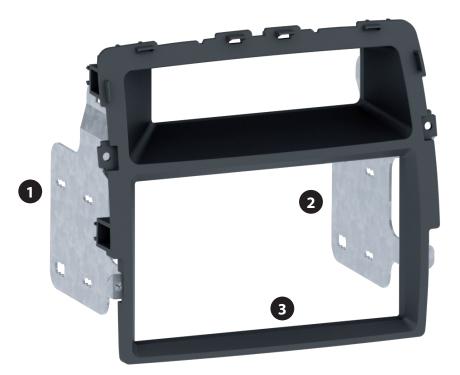

## **Double-DIN Navigation**

- (1) Mounting Frame left
- (2) Mounting Frame right

Facia Plate (3)

All installation work must be performed by a qualified professional installer only.

The manufacturer / dealer is not liable for any kind of incidential or indirect damages.