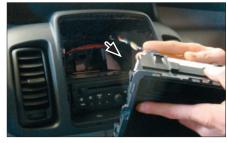

## **Installation Manual Double DIN Kit**

1. Remove frame surrounding head unit (see arrows)

4. Mount brackets to facia plate

2. Remove Display unit

5. Mount OEM display and double DIN head unit to facia plate

3. Remove OEM head unit

 Connect all required circuit points and push double DIN head unit / facia plate into dashboard until it snaps in.

Reinstall everything in reverse order to finish installation

Remove plastic to clear space for double DIN head unit