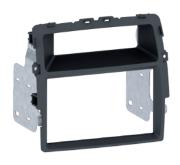

## **Double-DIN Navigation**

- (1) Mounting Frame left
- (2) Mounting Frame right

Facia Plate (3)

All installation work must be performed by a qualified professional installer only.

The manufacturer / dealer is not liable for any kind of incidential or indirect damages.

## **Installation Manual Double DIN Kit**

1. Remove frame surrounding head unit (see arrows)

4. Mount brackets to facia plate

2. Remove Display unit

5. Mount OEM display and double DIN head unit to facia plate