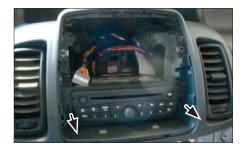

## **Installation Manual Double DIN Kit**

1. Remove frame surrounding head unit (see arrows)

4. Mount brackets to facia plate

2. Remove Display unit

5. Mount OEM display and double DIN head unit to facia plate