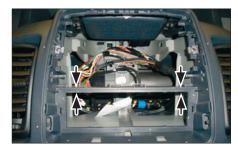

3. Remove OEM head unit

 Connect all required circuit points and push double DIN head unit / facia plate into dashboard until it snaps in.

Reinstall everything in reverse order to finish installation

Remove plastic to clear space for double DIN head unit