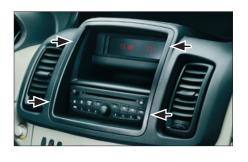

## **Installation Manual Double DIN Kit**

1. Remove frame surrounding head unit (see arrows)

4. Mount brackets to facia plate

2. Remove Display unit

5. Mount OEM display and double DIN head unit to facia plate