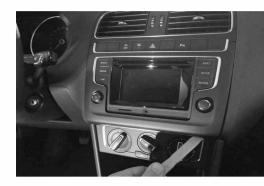

## Installation Manual Double DIN Kit

Carefully unclip the original panel. We reccomend using panel removal tools to avoid any damage.

Before fitting the unit, cut and remove the two pivots on either side, as shown in the picture.