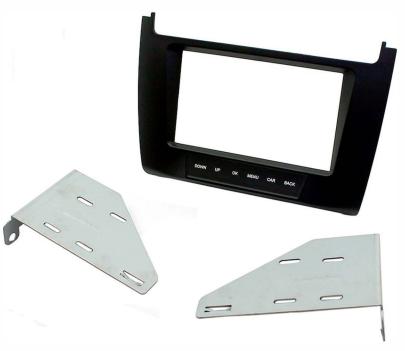

## Compatible with double DIN devices

Double DIN Kit content

Facia Plate Mounting Brackets + Screws

All installation work must be performed by a qualified professional installer only. The manufacturer / dealer is not liable for any kind of incidental or indirect damages.