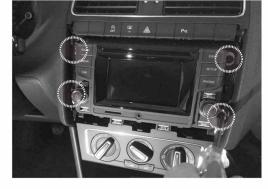

Remove the OEM head unit by unscrewing the four screws circled.

Connect all cables, insert the unit into the housing and fix it with the screws; verify the proper functioning of the system, including the touch buttons on the facia plate.