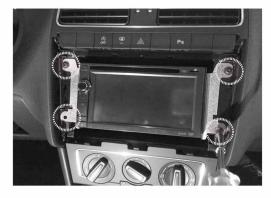

Remove the OEM head unit by unscrewing the four screws circled.

Connect all cables, insert the unit into the housing and fix it with the screws; verify the proper functioning of the system, including the touch buttons on the facia plate.