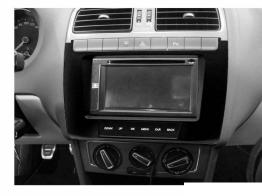

Take the left and right brackets and mount them on the unit using the screws supplied.

Mount the supplied facia plate on the dashboard. The image shows the final result.

All installation work must be performed by a qualified professional installer only. The manufacturer / dealer is not liable for any kind of incidental or indirect damages.