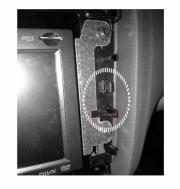

## Installation Manual Double DIN Kit

Carefully unclip the original panel. We reccomend using panel removal tools to avoid any damage.

Before fitting the unit, cut and remove the two pivots on either side, as shown in the picture.