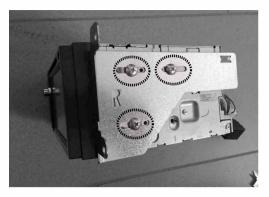

Take the left and right brackets and mount them on the unit using the screws supplied.

Mount the supplied facia plate on the dashboard. The image shows the final result.

All installation work must be performed by a qualified professional installer only. The manufacturer / dealer is not liable for any kind of incidental or indirect damages.