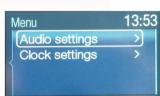

### User guide to change the time and date

Single Press (Button 1) switches display on .
Press & Hold **Speech Button** (button 1) for 2 seconds this will enable menu mode option.

Press (Buttons 3/5) Up/down till clock setting is selected. Then press (Button 1) to confirm.