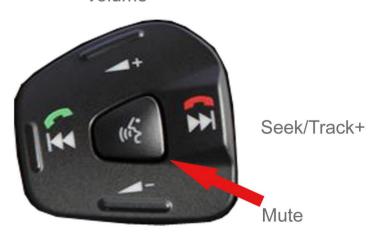

#### Steering Wheel Control Functions

Seek/Track-

Volume +

Volume -

<sup>\*</sup> Note All Dates are guide lines only as specifications of vehicles change