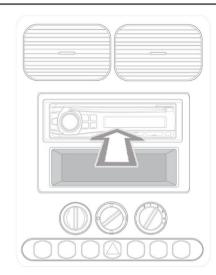

#### **MODIFICATION 1**

In order to install a double DIN stereo in the vehicle, adequate space must be made by cutting the sub-dash.

Remove the shaded area of the subdash using appropriate tools.

#### **MODIFICATION 2**

Both right and left-hand vents must be modified before they are reinstalled into the new fascia panel.

Remove the raised plastic area at the location highlighted in Fig. 2, followed by the screw clip circled in Fig. 3.

Note: Ensure that both vents have been modified in this way before reassembly