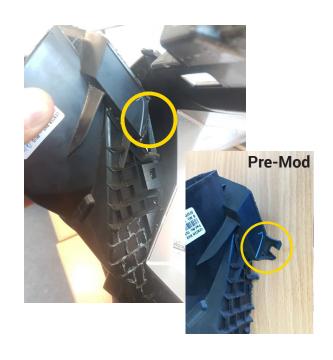

#### **MODIFICATION 2**

Both right and left-hand vents must be modified before they are reinstalled into the new fascia panel.

Remove the raised plastic area at the location highlighted in Fig. 2, followed by the screw clip circled in Fig. 3.

Note: Ensure that both vents have been modified in this way before reassembly