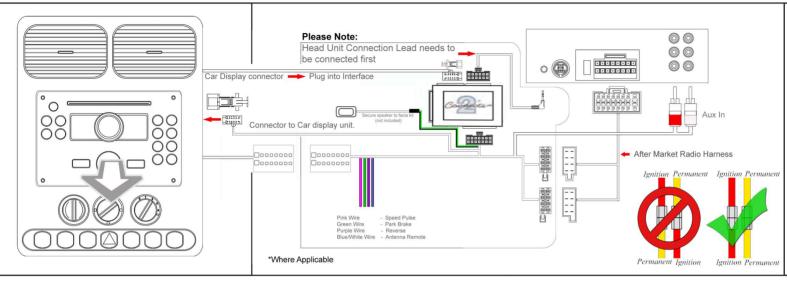

## Installation Guide

Part No: CTSFO008.2

Ford Can-Bus Steering Wheel Control Interface

...connecting to the aftermarket

## Installation Guide

Part No: CTSFO008.2

Ford Can-Bus Steering Wheel Control Interface