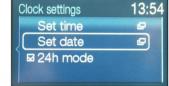

To Adjust the clock use (Buttons 3/5), select the next option use (Buttons 2/4) and then press (Button 1) to confirm.

Press (Buttons 3/5) Up/down till set date is selected Then press (Button 1), to confirm.

1 - Speech Button2 - Select Right

3 - Select up

4 - Select left

5 - Select down

To adjust the date use (Buttons 3/5) And to select the next option use (Buttons 2/4) .press (Button 1) to confirm.

When the time and date has been set,
Press the **speech button(Button 1)** once to confirm.