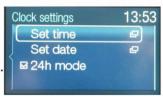

### User guide to change the time and date

Single Press (Button 1) switches display on .
Press & Hold **Speech Button** (button 1) for 2 seconds this will enable menu mode option.

Press (Buttons 3/5) Up/down till clock setting is selected. Then press (Button 1) to confirm.

To Adjust the clock use (Buttons 3/5), select the next option use (Buttons 2/4) and then press (Button 1) to confirm.

Press (Buttons 3/5) Up/down till set date is selected Then press (Button 1), to confirm.