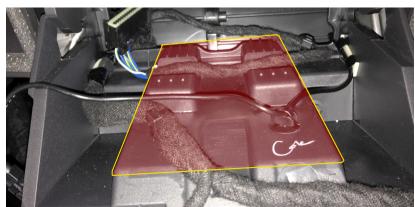

#### **MODIFICATION 1**

In order to install a double DIN stereo in the vehicle, adequate space must be made by cutting the sub-dash.

Remove the shaded area of the subdash using appropriate tools.