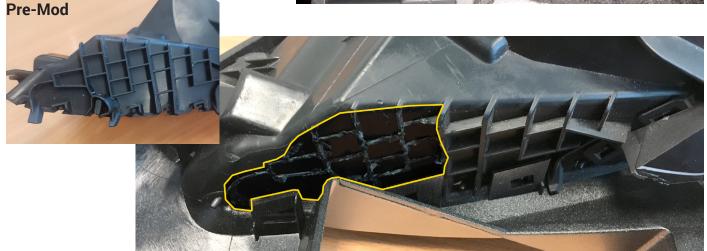

#### **MODIFICATION 2**

Both right and left-hand vents must be modified before they are reinstalled into the new fascia panel.

Remove the raised plastic area at the location highlighted in Fig. 2, followed by the screw clip circled in Fig. 3.

Note: Ensure that both vents have been modified in this way before reassembly