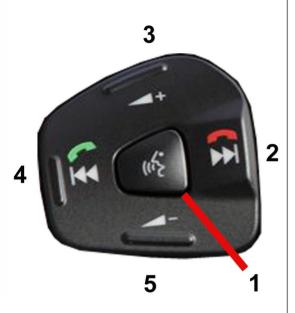

### User guide to change the time and date

Single Press (Button 1) switches display on .
Press & Hold **Speech Button** (button 1) for 2 seconds this will enable menu mode option.

Press (Buttons 3/5) Up/down till clock setting is selected. Then press (Button 1) to confirm.

To Adjust the clock use (Buttons 3/5), select the next option use (Buttons 2/4) and then press (Button 1) to confirm.

Press (Buttons 3/5) Up/down till set date is selected Then press (Button 1), to confirm.

1 - Speech Button2 - Select Right

3 - Select up

4 - Select left

5 - Select down

To adjust the date use (Buttons 3/5) And to select the next option use (Buttons 2/4) .press (Button 1) to confirm.

When the time and date has been set,
Press the **speech button(Button 1)** once to confirm.