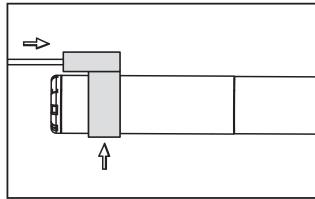

#### **IATTACHING ACCESSORIES**

To attach the included accessories (Mirror, hook and magnet) to the camera head as illustrated below.

Align the attachment with the recessed groove on the camera head. Then clip the attachment together to firmly secure it to the camera head.