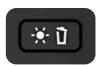

### LCD Backlight/Delete

Short press in Live View Mode to adjust the LCD screens brightness.

Short press in Playback Mode to enter into deleting picture (photo) mode.

Short press in Delete Photo Menu Mode to delete a single picture (photo).