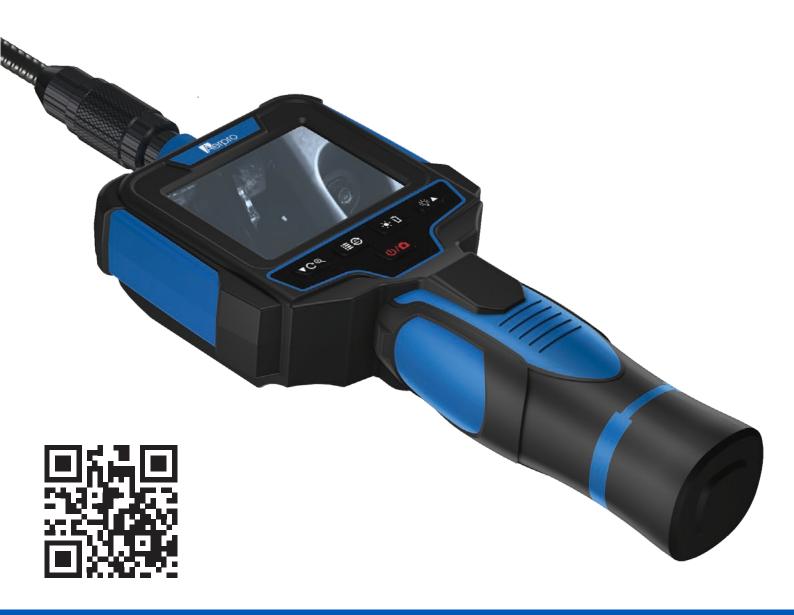

# **INSPECTION CAMERA**

2.7" Colour LCD Monitor

# **USER MANUAL**

#### THANK YOU

Congratulations on your purchase of our Aerpro G5100 inspection camera. Please read the user manual carefully before using this product. This camera can live stream as well as record photos to the Internal flash drive storage.