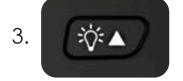

# **KEY LAYOUT & DESCRIPTION**

Power On/Off/Snapshot

Downward/Rotate/zoom

LED Light/Upward

LCD Backlight/Delete

Playback/Colour

### **LED Light/Upward**

Short press in Live View Mode to turn the LED light On/Off and brightness level.

Short press in Playback Mode to select next picture (photo).