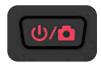

# **KEY LAYOUT & DESCRIPTION**

Power On/Off/Snapshot

Downward/Rotate/zoom

LED Light/Upward

LCD Backlight/Delete

Playback/Colour

#### Power On/Off/Snapshot

Long press to turn the display On/Off.

Short press in Live View Mode to take a snapshot (picture).

Short press in Delete Photo Menu Mode to delete all pictures.