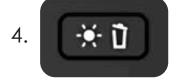

# **KEY LAYOUT & DESCRIPTION**

Power On/Off/Snapshot

Downward/Rotate/zoom

LED Light/Upward

LCD Backlight/Delete

Playback/Colour

### LCD Backlight/Delete

Short press in Live View Mode to adjust the LCD screens brightness.

Short press in Playback Mode to enter into deleting picture (photo) mode.

Short press in Delete Photo Menu Mode to delete a single picture (photo).