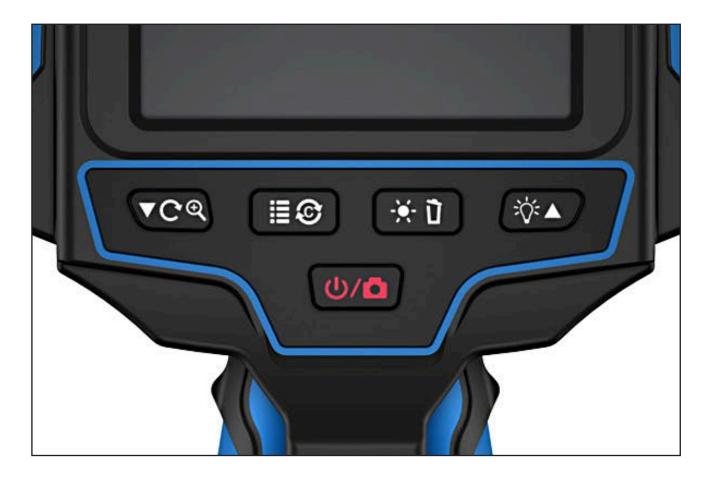

# **KEY LAYOUT & DESCRIPTION**

Power On/Off/Snapshot

Downward/Rotate/zoom

LED Light/Upward

LCD Backlight/Delete

Playback/Colour

# KEY FUNCTION

| KEY         |               | OPERATION MODE |                             |                         |                                 |                         |
|-------------|---------------|----------------|-----------------------------|-------------------------|---------------------------------|-------------------------|
| FUNCTION    | PRESS<br>TIME | OFF            | LIVE VIEW MODE              | PLAYBACK MODE           | DELETE<br>PHOTO<br>MENU<br>MODE | BLACK & WHITE<br>MODE   |
| <b>U/</b>   | SHORT         | X              | Snapshot                    | Χ                       | Delete all photos               | Snapshot                |
|             | LONG          | Power<br>ON    | Power OFF                   | Power OFF               | Power OFF                       | Power OFF               |
| <b>▼</b> C@ | SHORT         | Χ              | Rotate                      | Previous photo          | X                               | Rotate                  |
|             | LONG          | X              | Zoom                        | X                       | X                               | Zoom                    |
| ৾৾৾৻৻       | SHORT         | Χ              | Adjust LED brightness       | Next photo              | Х                               | Adjust LED brightness   |
|             | LONG          | X              | Χ                           | X                       | X                               | X                       |
| *1          | SHORT         | X              | Adjust LCD<br>backlight     | Enter Delete photo mode | Delete<br>Single photo          | Adjust LED<br>backlight |
|             | LONG          | X              | X                           | X                       | X                               | X                       |
|             | SHORT         | Χ              | Enter Playback<br>mode      | Exit Delete photo mode  | Х                               | Enter Playback<br>mode  |
|             | LONG          | Χ              | Enter Black &<br>White Mode | Х                       | X                               | Х                       |