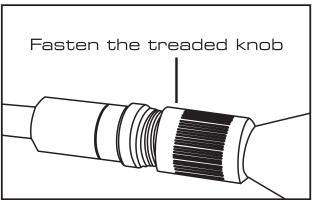

#### ATTACHING THE FLEXIBLE TUBE

First make sure the keyed end of the tube is aligned with the slot in the handle. Then use slight force to push them together. Once aligned, twist the threaded knob anti-clockwise until the connection is secure.