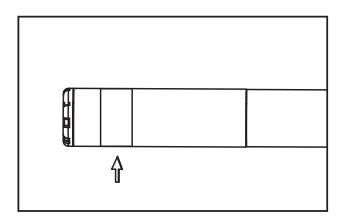

#### ATTACHING THE FLEXIBLE TUBE

First make sure the keyed end of the tube is aligned with the slot in the handle. Then use slight force to push them together. Once aligned, twist the threaded knob anti-clockwise until the connection is secure.