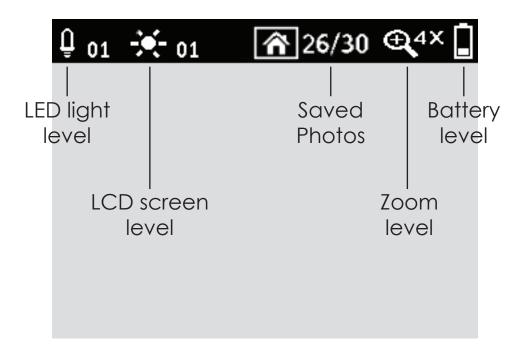

#### **Battery indicator**

The battery power icon is displayed in the upper right corner of the screen. The battery indicator has 4 levels on the display.

#### Downward/Rotate/zoom

Long press in Live View Mode to zoom. There are four zoom modes 1X, 2X, 3X, 4X.

Short press in Live View Mode to rotate the image.

Short press in Playback Mode to view the previous picture (photo).

### **LED Light/Upward**

Short press in Live View Mode to turn the LED light On/Off and brightness level.

Short press in Playback Mode to select next picture (photo).

### LCD Backlight/Delete

Short press in Live View Mode to adjust the LCD screens brightness.

Short press in Playback Mode to enter into deleting picture (photo) mode.

Short press in Delete Photo Menu Mode to delete a single picture (photo).

#### Playback/Colour

Short press in Live View Mode to enter playback mode. Short press in Playback Mode to exit Delete Photo Menu Mode. Long press in Live View Mode to change from colour to black & white screen view.