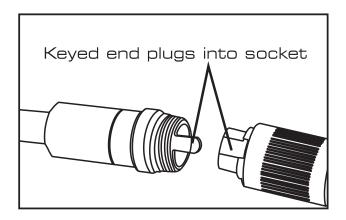

#### ATTACHING THE FLEXIBLE TUBE

First make sure the keyed end of the tube is aligned with the slot in the handle. Then use slight force to push them together. Once aligned, twist the threaded knob anti-clockwise until the connection is secure.