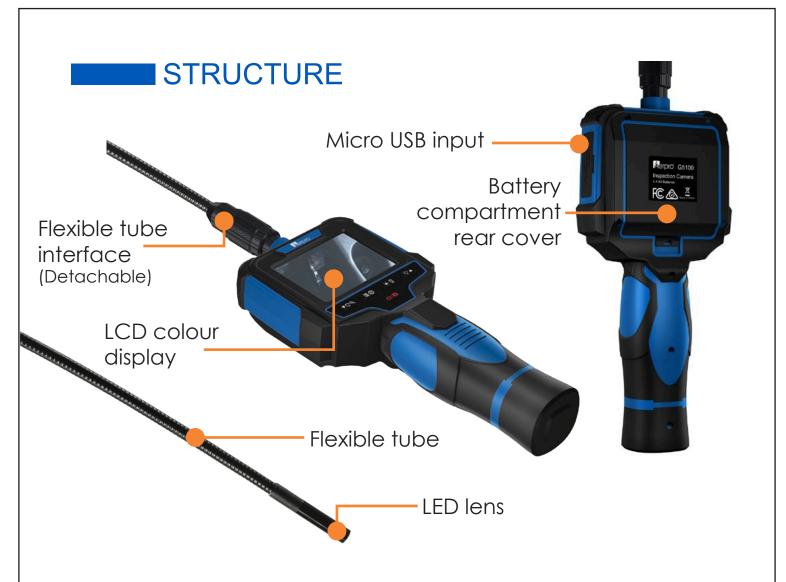

#### FEATURES

- 2.7 Inch LCD colour display
- 320\*240 Screen resolution
- 8mm Camera lens diameter
- 1.2 Metre flexible snake tube length
- 640\*480 Camera resolution
- IP67 Waterproof tube & camera head
- 1/6.5" CMOS sensor
- Dimmable LED light
- Rotate image
- Powered by 4 x AA Batteries (not included)
- Internal flash drive storage^

#### IBATTERY INSTALLATION

- 1. Open the back cover of the battery compartment.
- 2. Insert 4 AA batteries (Not included) into their appropriate slots, with the proper orientation as indicated on the battery compartment.
- 3. Replace the battery cover.