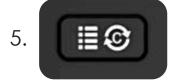

# **KEY LAYOUT & DESCRIPTION**

Power On/Off/Snapshot

Downward/Rotate/zoom

LED Light/Upward

LCD Backlight/Delete

Playback/Colour

#### Playback/Colour

Short press in Live View Mode to enter playback mode. Short press in Playback Mode to exit Delete Photo Menu Mode. Long press in Live View Mode to change from colour to black & white screen view.