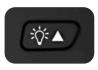

### **LED Light/Upward**

Short press in Live View Mode to turn the LED light On/Off and brightness level.

Short press in Playback Mode to select next picture (photo).