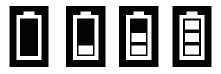

#### **Battery indicator**

The battery power icon is displayed in the upper right corner of the screen. The battery indicator has 4 levels on the display.